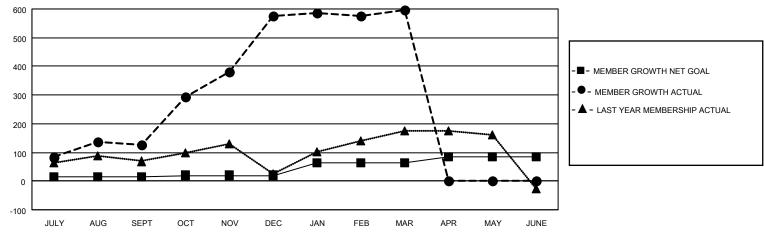

## MONTHLY MEMBERSHIP PROGRESS REPORT

LOCATION INDIA District 317 C Results as of: 3/31/2021

| Clubs         |               |             |               | Members               |                        |                         |                                                    |  |
|---------------|---------------|-------------|---------------|-----------------------|------------------------|-------------------------|----------------------------------------------------|--|
|               | RESULTS FOR   | R 2020-2021 |               | RESULTS FOR 2020-2021 |                        |                         |                                                    |  |
| QUARTER       | NEW CLUB GOAL | NEW CLUBS   | DROPPED CLUBS | QUARTER MEME          | BER GROWTH NET<br>GOAL | MEMBER GROWTH<br>ACTUAL | DROPPED<br>MEMBERS ACTUAL<br>(including transfers) |  |
| JULY/AUG/SEPT | 1             | 2           | 0             | JULY/AUG/SEPT         | 15                     | 177                     | 49                                                 |  |
| OCT/NOV/DEC   | 2             | 15          | 0             | OCT/NOV/DEC           | 5                      | 585                     | 130                                                |  |
| JAN/FEB/MAR   | 2             | 2           | 1             | JAN/FEB/MAR           | 45                     | 50                      | 29                                                 |  |
| APR/MAY/JUNE  | 0             | 0           | 0             | APR/MAY/JUNE          | 20                     | 0                       | 0                                                  |  |

## GOALS AND ACTUAL MEMBERS CUMULATIVE

| DROPPED CLUBS: 1  |     | 88 CLUBS OF 115 ADDED 1 OR MORE | GENDER DISTRIBUTION             |                |       |
|-------------------|-----|---------------------------------|---------------------------------|----------------|-------|
|                   |     | NEW MEMBERS                     | MALE                            | 2,554 (78.56%) |       |
|                   |     | 1                               | FEMALE                          | 697 (21.44%)   |       |
| DROPPED MEMBERS   |     |                                 |                                 |                |       |
| DECEASED          | 15  | CLICK HERE FOR CUMULATIVE       | TOTAL FAMILY UNIT MEMBERS       |                | 1,296 |
| CLUB CANCELLED 15 |     | MEMBERSHIP DATA                 |                                 |                |       |
| OTHER             | 178 |                                 | FAMILY MEMBERS PAYING HALF DUES |                | 711   |
| TOTAL             | 208 |                                 |                                 |                |       |