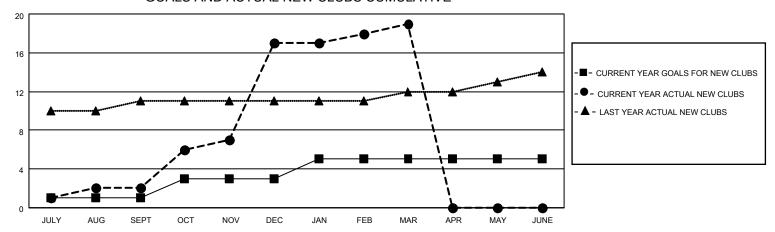

## MONTHLY MEMBERSHIP PROGRESS REPORT

LOCATION INDIA District 317 C Results as of: 3/31/2021

| Clubs         |               |             |               | Members               |                        |                         |                                                    |  |
|---------------|---------------|-------------|---------------|-----------------------|------------------------|-------------------------|----------------------------------------------------|--|
|               | RESULTS FOR   | R 2020-2021 |               | RESULTS FOR 2020-2021 |                        |                         |                                                    |  |
| QUARTER       | NEW CLUB GOAL | NEW CLUBS   | DROPPED CLUBS | QUARTER MEME          | BER GROWTH NET<br>GOAL | MEMBER GROWTH<br>ACTUAL | DROPPED<br>MEMBERS ACTUAL<br>(including transfers) |  |
| JULY/AUG/SEPT | 1             | 2           | 0             | JULY/AUG/SEPT         | 15                     | 177                     | 49                                                 |  |
| OCT/NOV/DEC   | 2             | 15          | 0             | OCT/NOV/DEC           | 5                      | 585                     | 130                                                |  |
| JAN/FEB/MAR   | 2             | 2           | 1             | JAN/FEB/MAR           | 45                     | 50                      | 29                                                 |  |
| APR/MAY/JUNE  | 0             | 0           | 0             | APR/MAY/JUNE          | 20                     | 0                       | 0                                                  |  |

## GOALS AND ACTUAL NEW CLUBS CUMULATIVE